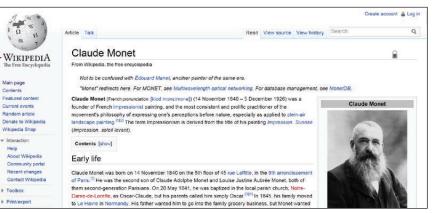

*Our PowerScan Productivity Suite OCR software with SNAP gives you the following capabilities:* 

**INFO-Link™** To access more information about a topic within your microfilm image, just click the INFO-Link button and the desired word to open a reference source like Wikipedia, a dictionary, or a thesaurus.

## Easy-to-Use, Accurate and Fast

Simply click on a word, term or location, then click the INFO-Link button to open a reference source, such as Wikipedia, Google or a database, to find additional information.