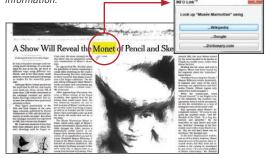

*Our PowerScan Productivity Suite OCR software with SNAP gives you the following capabilities:* 

**INFO-Link™** To access more information about a topic within your microfilm image, just click the INFO-Link button and the desired word to open a reference source like Wikipedia, a dictionary, or a thesaurus.

## Easy-to-Use, Accurate and Fast

Simply click on a word, term or location, then click the INFO-Link button to open a reference source, such as Wikipedia, Google or a database, to find additional information.